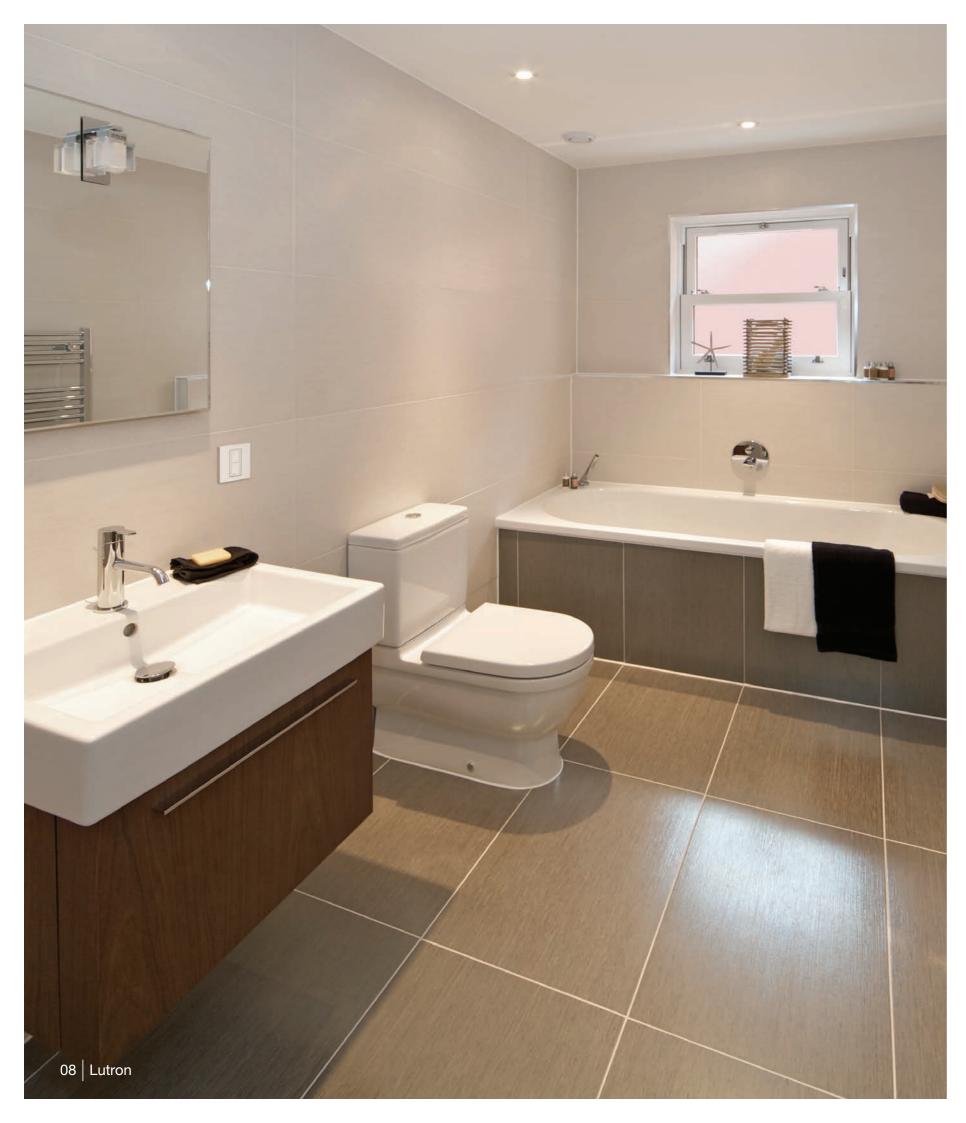

# Unwind or get ready

Enjoy your night or morning routine in the perfect light.

Allow your eyes to relax in the evening and gradually adjust in the morning.

Control the lights in your bathroom without opening the door, or using an inconvenient pullcord.

With a sensor, lights automatically turn off after you leave the room.

That way, you'll never have to worry about accidentally leaving them on.