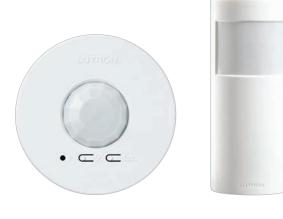

## Occupancy sensors

Radio Powr Savr occupancy sensors automatically turn lights on when you walk into a room and off when you leave. Available in ceiling-, corner-, and hallway-mount options, for the right amount of coverage in any room.