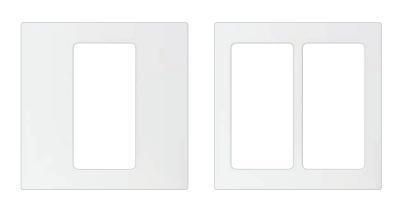

addition at any time.



## Occupancy sensors

Radio Powr Savr occupancy sensors automatically turn lights on when you walk into a room and off when you leave. Available in ceiling-, corner-, and hallway-mount options, for the right amount of coverage in any room.



## Plug-in lamp dimmer

A plug-in lamp dimmer is a simple way to add dimming to a table or floor lamp. Just plug one end into a lamp and the other into a standard socket.



## Pico scene keypads

Scene keypads are available engraved with common scenes, for typical activities in your home. They automatically configure for the room type and type of fixtures in the room.

You can also customise a Pico wireless remote keypad with scenes that you create to suit your lifestyle. And you can easily change scenes whenever you want.



## Wallplates

Wallplates are available with one, two, or three openings.



## Pico remote controls

Pico wireless remote controls are great for controlling lights, blinds, and audio individually, from anywhere throughout your home.



## Colours and finishes

\*Wallplate only

12 Lutron Lutron

## System components

#### Automated blinds

Automated blinds are great for any room in your home, including areas with hard to reach windows. They provide privacy when you need it and keep the sun out or let it in, so your heating system doesn't have to work as hard.

Lutron automated blinds move quietly, in unison, and are available in five styles with an extensive selection of fabrics.



## Roller blinds

Roller blinds complement both traditional and contemporary designs and are available in