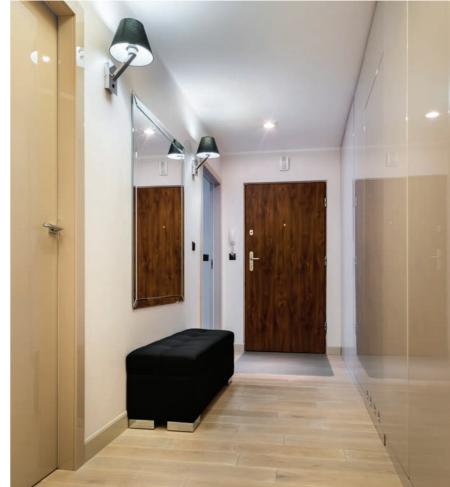

# Welcome home

Schedule exterior lights to turn on before you walk into your home at the end of your day.

Then turn on entry lights with the Home button to illuminate a path from your front door.

Heading out? The Away button ensures that you will never leave the lights on.