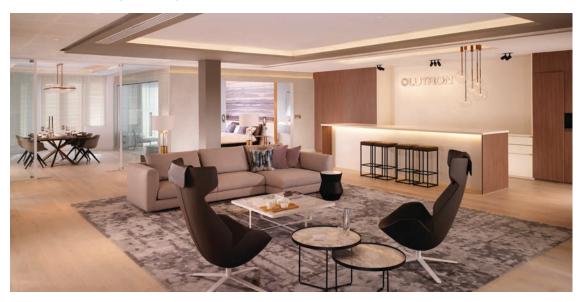

#### Control where you want it

Mount a Pico wireless remote to a wall without cutting a hole or wiring anything. A screwless wallplate design adds a finishing touch to a wall-mounted Pico.