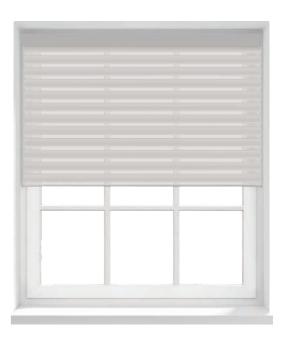

#### Automated blinds

Automated blinds are great for any room in your home, including areas with hard to reach windows. They provide privacy when you need it and keep the sun out or let it in, so your heating system doesn't have to work as hard.

Lutron automated blinds move quietly, in unison, and are available in five styles with an extensive selection of fabrics.

## Roller blinds

Roller blinds complement both traditional and contemporary designs and are available in different sizes to accommodate the needs of any room.

Battery-powered options are available.