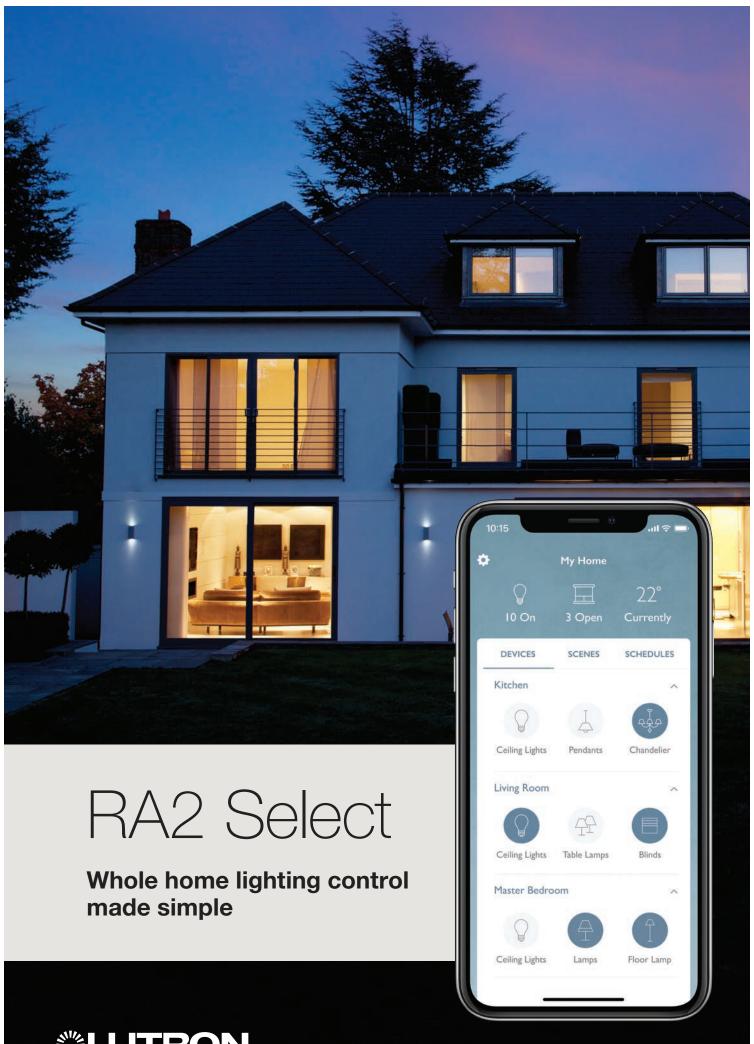

## Complete your home with RA2 Select.

Personalised smart lighting and blind control for any home, any budget.

Added convenience. More comfort. More reliability. Staying in touch with your home, even when you're

That's RA2 Select.

Download the free Lutron App to monitor and adjust lights and blinds on your smart device, whether you're home or away.