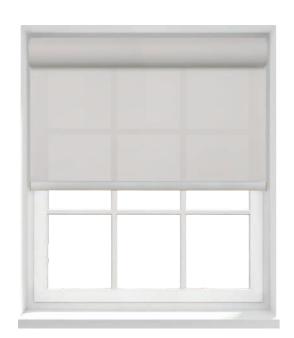

## Roller blinds

Roller blinds complement both traditional and contemporary designs and are available in different sizes to accommodate the needs of any room.

Battery-powered options are available.