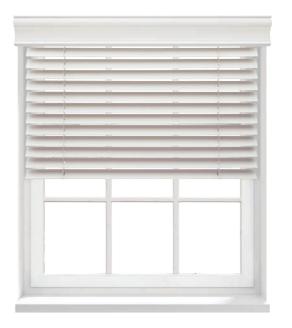

## Wood blinds

Wood blinds are an attractive and effective way to ensure privacy, while still allowing sunlight to filter into a space. Only Lutron wood blinds with independent lift and tilt can offer precision alignment of both lift and tilt position between multiple blinds.