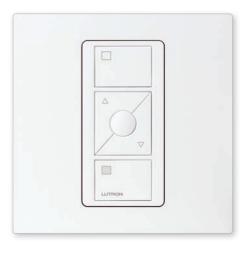

#### Control where you want it

Mount a Pico wireless remote to a wall without cutting a hole or wiring anything. A screwless wallplate design adds a finishing touch to a wall-mounted Pico.

# Control where you want it Mount a Pico wireless remote on a tabletop pedestal. Tabletop pedestals are available in single, double, and triple configurations.

## Pico remote controls

Pico wireless remote controls are great for controlling lights, blinds, and audio individually, from anywhere throughout your home.