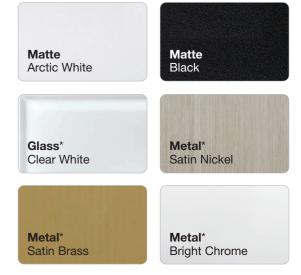

unt of coverage in any room.



## Plug-in lamp dimmer

A plug-in lamp dimmer is a simple way to add dimming to a table or floor lamp. Just plug one end into a lamp and the other into a standard socket.



## Pico scene keypads

Scene keypads are available engraved with common scenes, for typical activities in your home. They automatically configure for the room type and type of fixtures in the room.

You can also customise a Pico wireless remote keypad with scenes that you create to suit your lifestyle. And you can easily change scenes whenever you want.



## Wallplates

Wallplates are available with one, two, or three openings.



## Pico remote controls

Pico wireless remote controls are great for controlling lights, blinds, and audio individually, from anywhere throughout your home.



## Colours and finishes

\*Wallplate only

12 Lutron Lutron

## System components

#### Automated blinds

Automated blinds are great for any room in your home, including areas with hard to reach windows. They provide privacy when you need it and keep the sun out or let it in, so your heating system doesn't have to work as hard.

Lutron automated blinds move quietly, in unison, and are available in five styles with an extensive selection of fabrics.



## Roller blinds

Roller blinds complement both traditional and contemporary designs and are available in different sizes to accommodate the needs of any room.

Battery-powered options are available.



## Honeycomb blinds

Honeycomb blinds add luxury to a space with their elegant textures, as well as depth, thanks to their cellular design