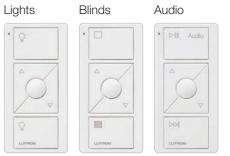

## Pico remote controls

Pico wireless remote controls are great for controlling lights, blinds, and audio individually, from anywhere throughout your home.