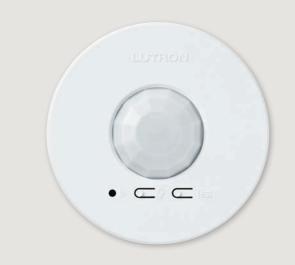

## Occupancy sensors

Radio Powr Savr occupancy sensors automatically turn lights on when you walk into a room and off when you leave. Available in ceiling-, corner-, and hallway-mount options, for the right amount of coverage in any room.