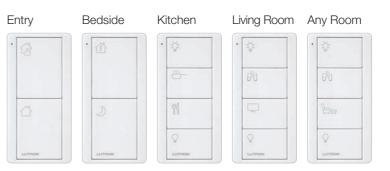

## Pico scene keypads

Scene keypads are available engraved with common scenes, for typical activities in your home. They automatically configure for the room type and type of fixtures in the room.

You can also customise a Pico wireless remote keypad with scenes that you create to suit your lifestyle. And you can easily change scenes whenever you want.