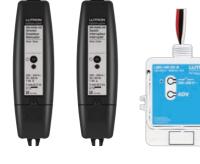

## In-line dimmers & switches

Use in-line controls, which are ideal for new or retrofit applications, to reliably dim or switch LEDs. In-line dimmers/switches install in the ceiling and fit through a typical downlight cutout, making them an easy addition at any time.

## Plug-in lamp dimmer

A plug-in lamp dimmer is a simple way to add dimming to a table or floor lamp. Just plug one end into a lamp and the other into a standard socket.