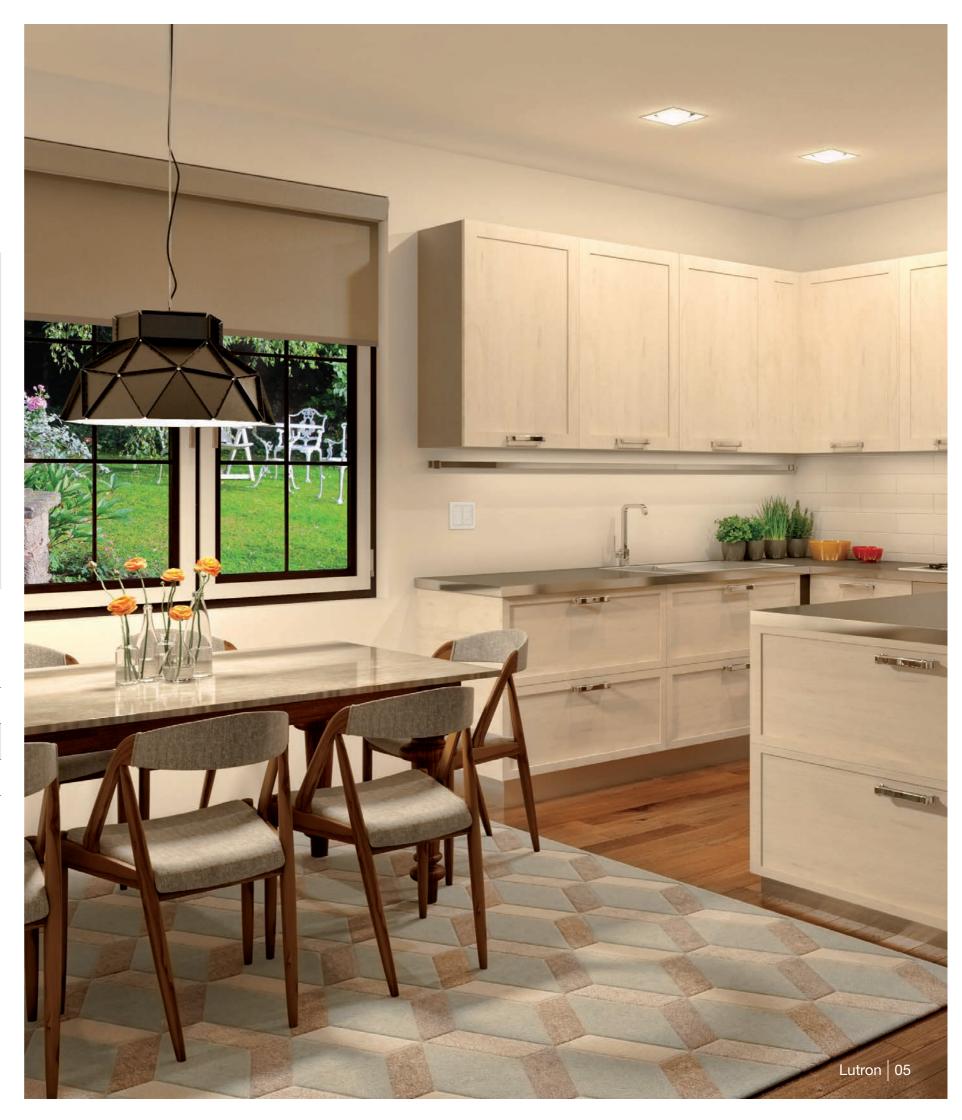

# Transform a room

Easily set multiple lights and blinds to just the right levels for cooking, a quiet dinner, or cleaning up.

|       |         | Ceiling lights | Island lights | Pendant | Blinds    |
|-------|---------|----------------|---------------|---------|-----------|
|       | Bright  | 100%           | 100%          | 100%    | Open      |
| \$555 | Cooking | 100%           | 100%          | 50%     | 75% Open  |
| 4     | Dining  | 20%            | 65%           | 50%     | Half Open |
|       | Off     | Off            | Off           | Off     | Closed    |