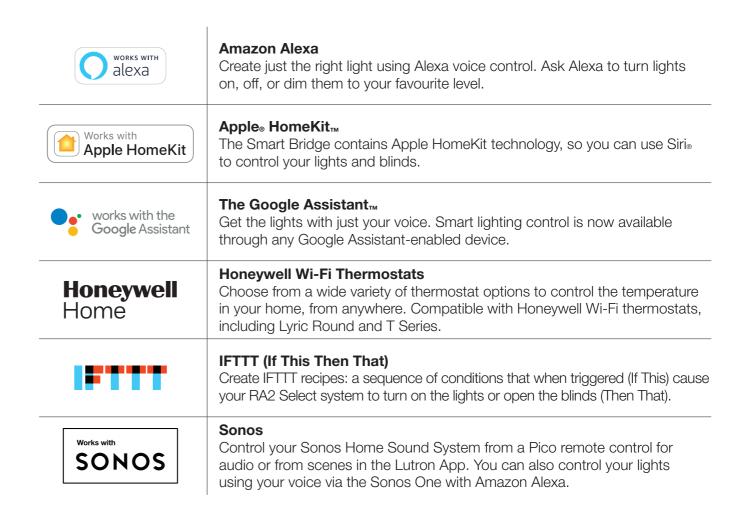

RA2 Select also works with smart home solutions from other best-in-class brands. Expand your system to add even more convenience to your day-to-day life:

To learn more visit lutron.com/ra2selectintegration

Apple and Siri are trademarks of Apple Inc; registered in the U.S. and other countries. HomeKit is a trademark of Apple Inc. Android is a trademark of Google Inc. Google Assistant is a trademark of Google Inc.

Sonos, Sonos One, and Works with Sonos are trademarks or registered trademarks of Sonos, Inc.

16 Lutron Lutron