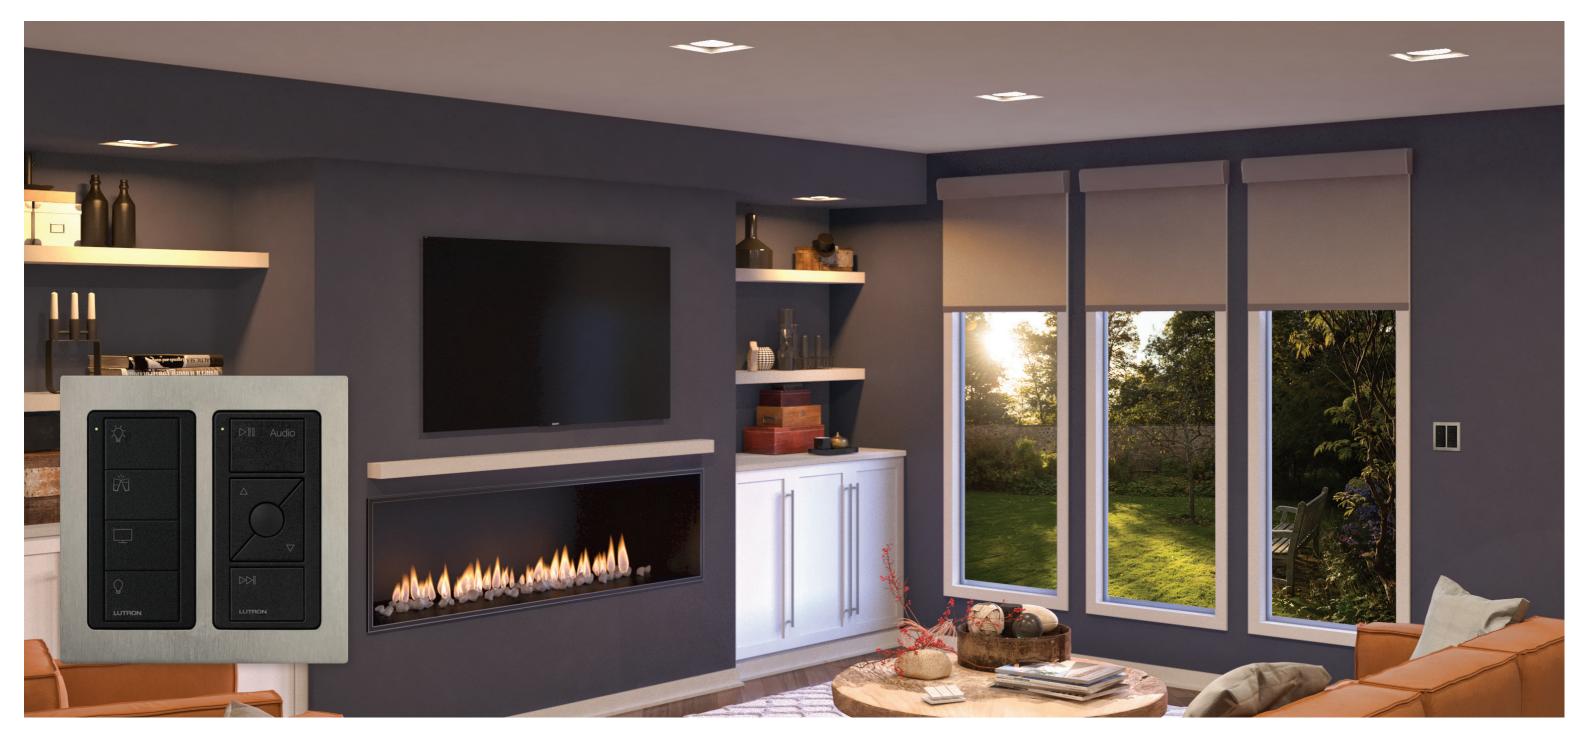

# Entertain and relax

Create the perfect atmosphere for entertaining friends with light, blind, and audio control at your fingertips, or watch your favourite movie without glare.

Conveniently close blinds and turn lights off as the opening credits start to roll.

# Rest assured

Use the Goodnight button to turn lights off and lower blinds in other rooms of your home, from the comfort of your bed. Hear a noise in the night? Turn hallway lights on and raise living room blinds with the Alert button.