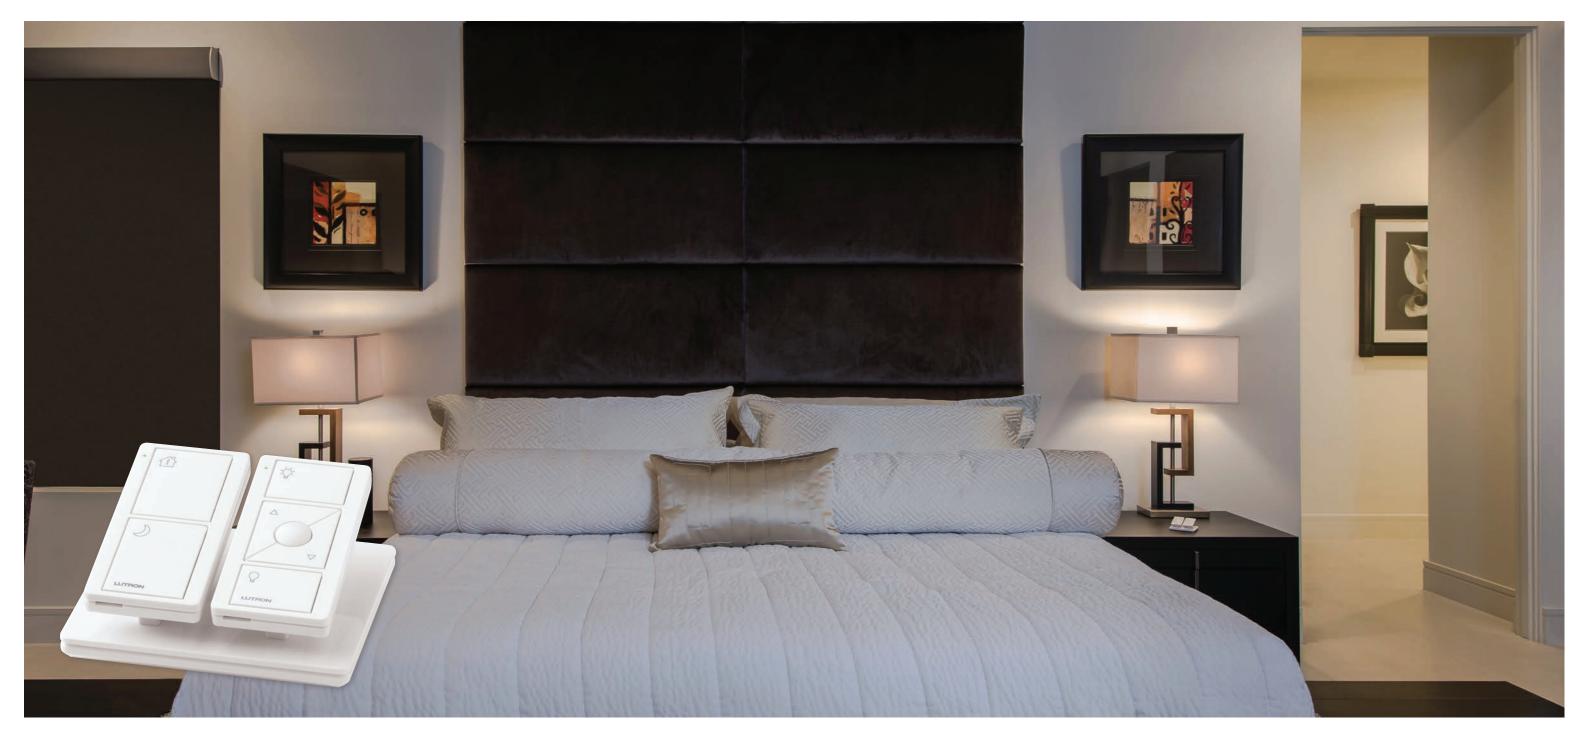

#### Control where you want it

Mount a Pico wireless remote to a wall without cutting a hole or wiring anything. A screwless wallplate design adds a finishing touch to a wall-mounted Pico.

And if you're a night owl but your partner isn't, use the Pico wireless remote for individual control of the lamp on your side of the bed. (You can also use the plug-in lamp dimmer for individual control; see page 12).

# Control where you want it Mount a Pico wireless remote on a tabletop pedestal. Tabletop pedestals are available in single, double, and triple configurations.

## Pico scene keypads

Scene keypads are available engraved with common scenes, for typical activities in your home. They automatically configure for the room type and type of fixtures in the room.

You can also customise a Pico wireless remote keypad with scenes that you create to suit your lifestyle. And you can easily change scenes whenever you want.

## Pico remote controls

Pico wireless remote controls are great for controlling lights, blinds, and audio individually, from anywhere throughout your home.