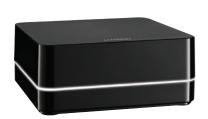

## Main repeater

The main repeater lets you control your lights and blinds from a smartphone or tablet using the free Lutron App. It also enables system integration with other leading brands (see page 17).

If you need to expand the wireless range of your system, you can add a wireless repeater to enjoy control throughout your home.