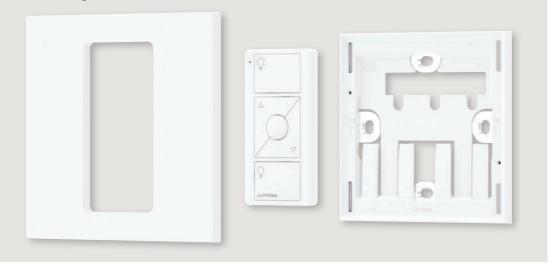

#### Control where you want it

Mount a Pico wireless remote to a wall without cutting a hole or wiring anything. A screwless wallplate design adds a finishing touch to a wall-mounted Pico.

# Control where you want it Mount a Pico wireless remote on a tabletop pedestal. Tabletop pedestals are available in single, double, and triple configurations.

## Wallplates

Wallplates are available with one, two, or three openings.