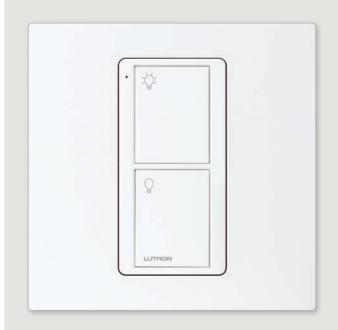

## Pico scene keypads

Scene keypads are available engraved with common scenes, for typical activities in your home. They automatically configure for the room type and type of fixtures in the room.

You can also customise a Pico wireless remote keypad with scenes that you create to suit your lifestyle. And you can easily change scenes whenever you want.

## Pico remote controls

Pico wireless remote controls are great for controlling lights, blinds, and audio individually, from anywhere throughout your home.