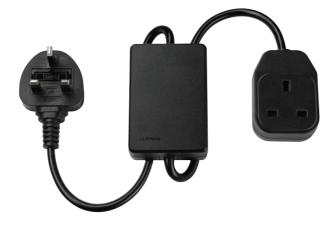

## Plug-in lamp dimmer

A plug-in lamp dimmer is a simple way to add dimming to a table or floor lamp. Just plug one end into a lamp and the other into a standard socket.